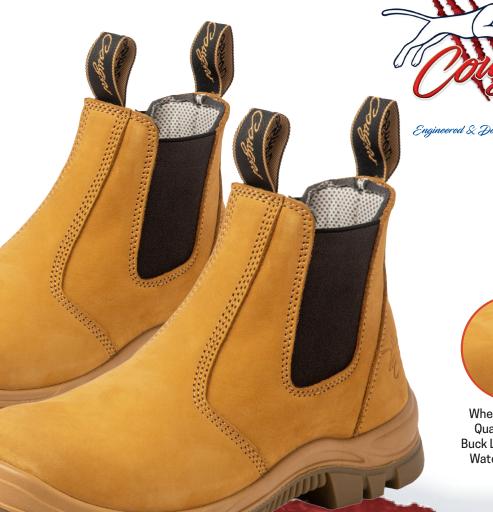

# **BOSS** SIZES: UK 4 TO 14 (7.5 TO 10.5)

Our new Boss elastic sided boot has been Engineered & Designed by Passion, developed to deliver our customers optimum performance, light weight construction with the highest standard of safety, superior comfort and durability. The Boss slip on boot is built with maximum usability and practicality. Features include Fibreglass Composite Toe Cap, Anti-Static outsole as well as breathable bamboo lining and steel free.

#### **BENEFITS & FEATURES**

Premium Quality Cow Nu-Buck Leather Upper, Water Resistant.

Engineered & Designed by Passion

Wheat - Premium Quality Cow Nu Buck Leather Upper, Water Resistant.